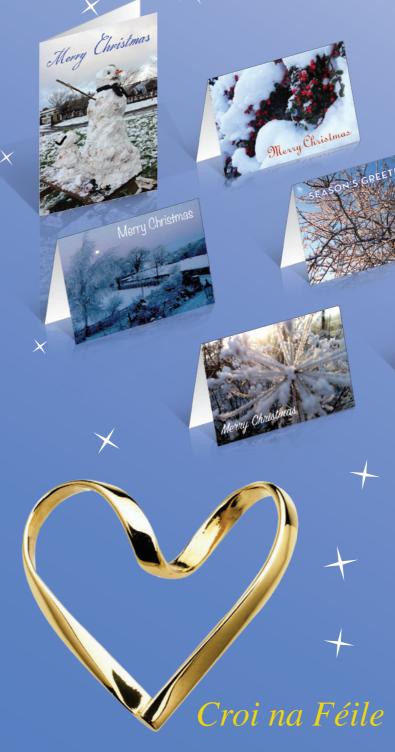

## Orderform overleaf or visit www.thecormactrust.com/christmascards

DL02 (99 x 210mm)

**DL03** (99 x 210mm)

DL07 (99 x 210mm)

A632 (148 x105mm)

A635 (148 x105mm)

A633 (148 x105mm)

A634 (148 x105mm)

A617 (148 x 105mm)

A621 (148 x 105mm)

A625 (148 x 105mm)

A628 (148 x 105mm)

A629 (148 x 105mm)

**DL01** (99 x 210mm)

A616 (148 x 105mm)

A624 (148 x 105mm)

A637 (148 x105mm)

The photo's of the six Christmas Cards above, were taken at Cormac's home.

A636 (148 x105mm)

One of the places that Cormac loved: where he lived and played.

**DL04** (99 x 210mm)

**DL05** (99 x 210mm)

A618 (148 x 105mm)

**A622** (148 x 105mm)

A626 (148 x 105mm)

A630 (148 x 105mm)

DL08 (99 x 210mm)

A619 (148 x 105mm)

A623 (148 x 105mm)

A627 (148 x 105mm)

A631 (148 x 105mm)