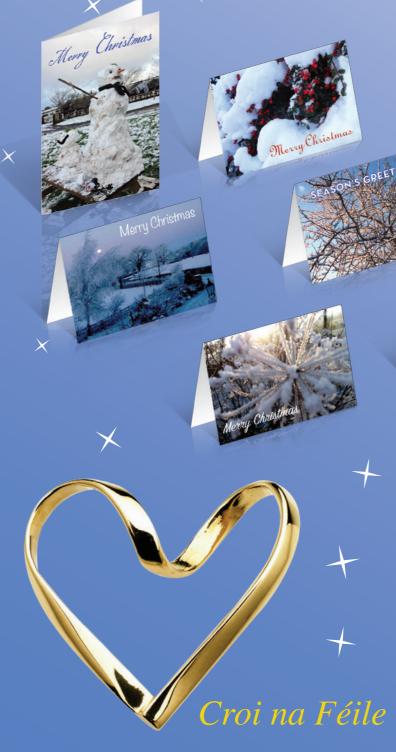

## Orderform overleaf or visit www.thecormactrust.com/christmascards

DL02 (99 x 210mm)

**DL03** (99 x 210mm)

DL07 (99 x 210mm)

A632 (148 x105mm)

A635 (148 x105mm)

A633 (148 x105mm)

A634 (148 x105mm)

A617 (148 x 105mm)

A621 (148 x 105mm)

A625 (148 x 105mm)

A628 (148 x 105mm)

A629 (148 x 105mm)

**DL01** (99 x 210mm)

A616 (148 x 105mm)

A624 (148 x 105mm)

A637 (148 x105mm)

The photo's of the six Christmas Cards above, were taken at Cormac's home.

A636 (148 x105mm)

One of the places that Cormac loved: where he lived and played.

**DL04** (99 x 210mm)

**DL05** (99 x 210mm)

A618 (148 x 105mm)

**A622** (148 x 105mm)

A626 (148 x 105mm)

A630 (148 x 105mm)

DL08 (99 x 210mm)

A619 (148 x 105mm)

A623 (148 x 105mm)

A627 (148 x 105mm)

A631 (148 x 105mm)