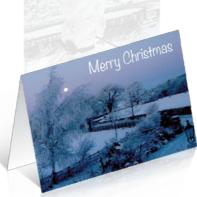

# Orderform overleaf or visit www.thecormactrust.com/christmascards

**DL01** (99 x 210mm)

DL02 (99 x 210mm)

DL07 (99 x 210mm)

A632 (148 x105mm)

A633 (148 x105mm)

A634 (148 x105mm)

A617 (148 x 105mm)

A621 (148 x 105mm)

A625 (148 x 105mm)

A628 (148 x 105mm)

A629 (148 x 105mm)

A635 (148 x105mm)

A636 (148 x105mm)

A637 (148 x105mm)

The photo's of the six Christmas Cards above, were taken at Cormac's home.