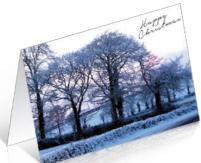

# Orderform overleaf or visit www.thecormactrust.com/christmascards

**DL01** (99 x 210mm)

DL02 (99 x 210mm)

DL07 (99 x 210mm)

A632 (148 x105mm)

A633 (148 x105mm)

A634 (148 x105mm)

A617 (148 x 105mm)

A621 (148 x 105mm)

A625 (148 x 105mm)

A628 (148 x 105mm)

A629 (148 x 105mm)

A635 (148 x105mm)

A636 (148 x105mm)

A637 (148 x105mm)

The photo's of the six Christmas Cards above, were taken at Cormac's home.