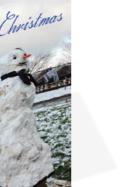

# Orderform overleaf or visit www.thecormactrust.com/christmascards

**DL01** (99 x 210mm)

DL02 (99 x 210mm)

DL07 (99 x 210mm)

A632 (148 x105mm)

A633 (148 x105mm)

A634 (148 x105mm)

A617 (148 x 105mm)

A621 (148 x 105mm)

A625 (148 x 105mm)

A628 (148 x 105mm)

A629 (148 x 105mm)

A635 (148 x105mm)

A636 (148 x105mm)

A637 (148 x105mm)

The photo's of the six Christmas Cards above, were taken at Cormac's home.