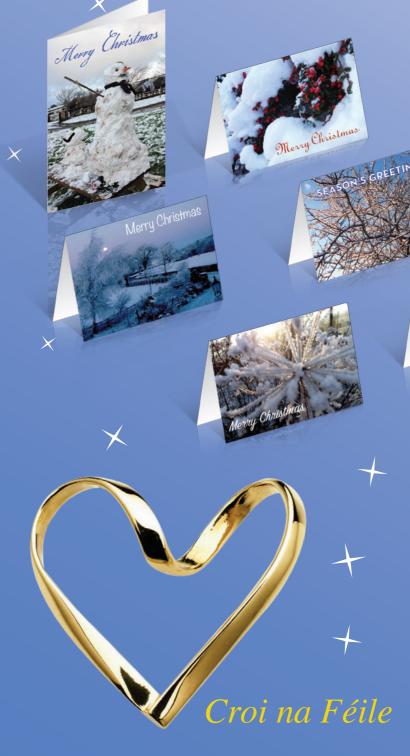

# Orderform overleaf or visit www.thecormactrust.com/christmascards

**DL01** (99 x 210mm)

DL02 (99 x 210mm)

DL07 (99 x 210mm)

A632 (148 x105mm)

A633 (148 x105mm)

A634 (148 x105mm)

A617 (148 x 105mm)

A621 (148 x 105mm)

A625 (148 x 105mm)

A628 (148 x 105mm)

A629 (148 x 105mm)

A635 (148 x105mm)

A636 (148 x105mm)

A637 (148 x105mm)

The photo's of the six Christmas Cards above, were taken at Cormac's home.

One of the places that Cormac loved: where he lived and played.

A624 (148 x 105mm)

**DL03** (99 x 210mm)

**DL04** (99 x 210mm)

**DL05** (99 x 210mm)

A618 (148 x 105mm)

**A622** (148 x 105mm)

A626 (148 x 105mm)

A630 (148 x 105mm)

DL08 (99 x 210mm)

A619 (148 x 105mm)

A623 (148 x 105mm)

A627 (148 x 105mm)

A631 (148 x 105mm)