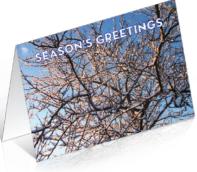

# Orderform overleaf or visit www.thecormactrust.com/christmascards

**DL01** (99 x 210mm)

DL02 (99 x 210mm)

DL07 (99 x 210mm)

A632 (148 x105mm)

A633 (148 x105mm)

A634 (148 x105mm)

A617 (148 x 105mm)

A621 (148 x 105mm)

A625 (148 x 105mm)

A628 (148 x 105mm)

A629 (148 x 105mm)

A635 (148 x105mm)

A636 (148 x105mm)

A637 (148 x105mm)

The photo's of the six Christmas Cards above, were taken at Cormac's home.